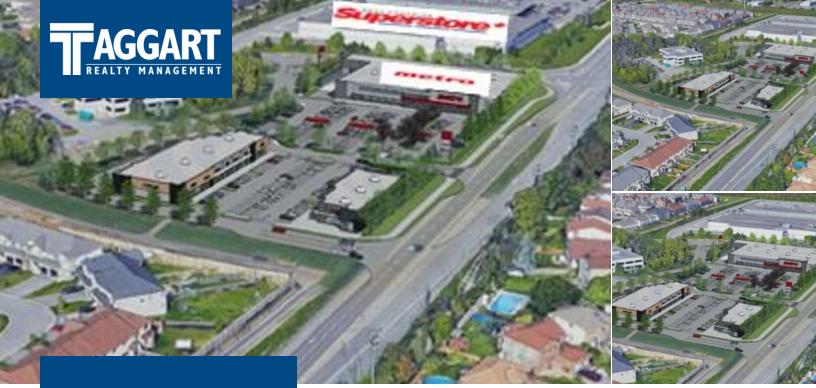

## **Kanata South Centre**

Eagleson Rd. and Cope Dr, Ottawa, Ontario K2M 0A7

## **Building Description**

- Located on the SW corner of Eagleson Rd. and Cope Dr.
- Anchored by a 39,000 sf Metro Supermarket
- Flexible, in-line unit sizes from 1,400 sf 4,000 sf
- Prime end-cap units available
- Boasting tenants such as St. Louis Bar & Grill, Sports Clips and more.

## **Kanata South Centre**

Eagleson Rd. and Cope Dr, Ottawa, Ontario K2M 0A7

**Taggart Realty Management** 

Taggart Realty Management

613-234-7000

<u> leasing@taggart.ca</u>

Angela Boddy

Leasing Manager